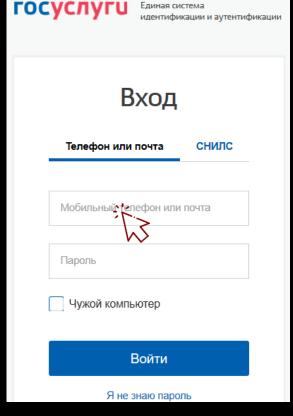

# Подтверждение заявки через ЕСИА

Введите данные для портала Госуслуги, нажмите «Войти». Mercedes-Benz Financial

После успешного подтверждения личности через ЕСИА сообщение о переходе отобразится заявки В статус «Подтверждена».