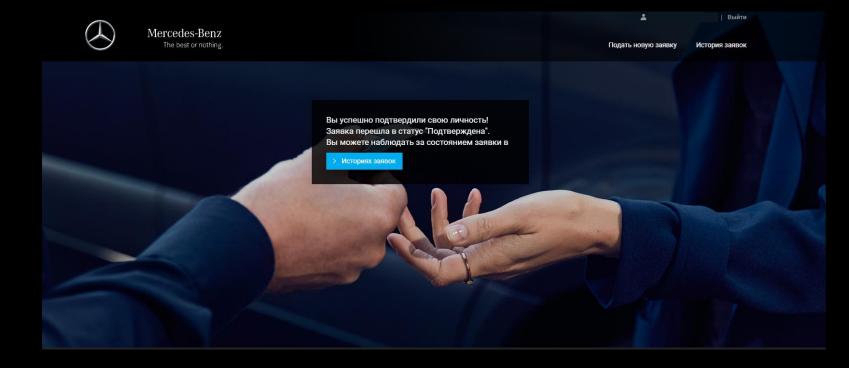

# Подтверждение заявки через ЕСИА

Введите данные для портала Госуслуги, нажмите «Войти». Mercedes-Benz Financial

После успешного подтверждения личности через ЕСИА сообщение о переходе отобразится заявки В статус «Подтверждена».