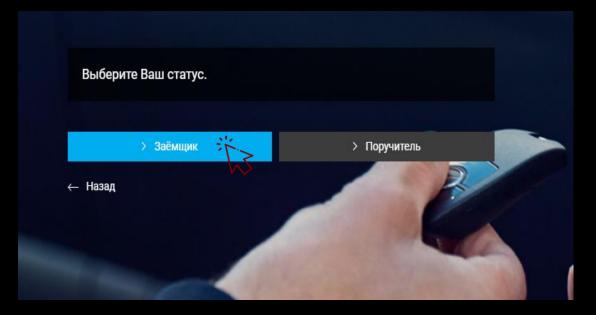

# Заполнение анкеты Заемщика. Шаг 1

Укажите статус: Заемщик

# Заполнение анкеты Поручителя. Шаг 1

Выберите Ваш статус.

| > Заёмщик               | > Поручитель            |
|-------------------------|-------------------------|
| ← Назад                 | P                       |
|                         |                         |
| No. of Concession, Name | No. of Concession, Name |

Укажите статус: Поручитель