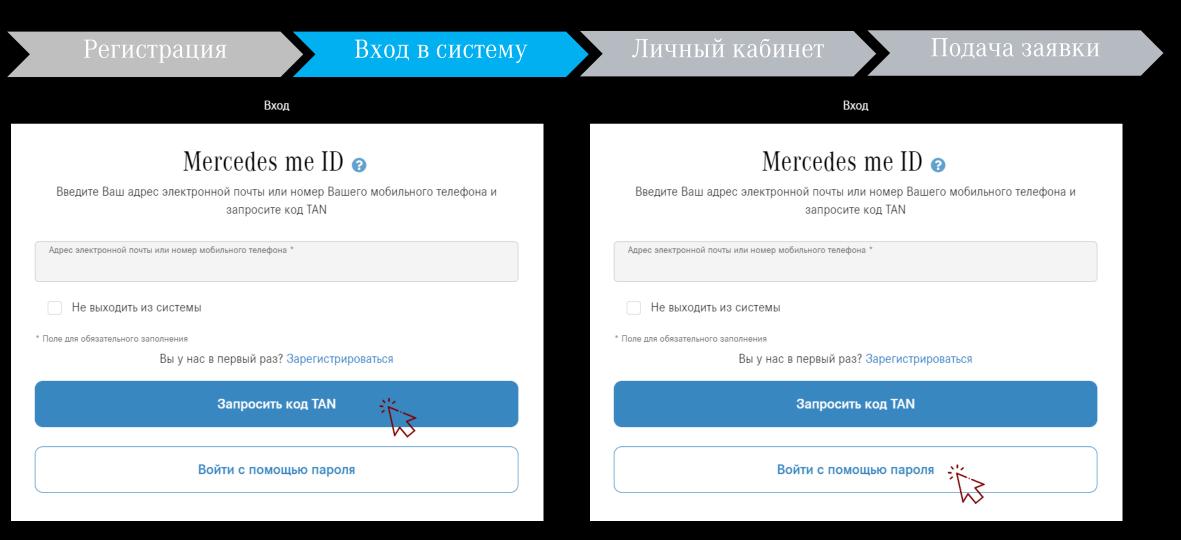

# Mercedes me ID 😨

Вход

Введите Ваш адрес электронной почты или номер Вашего мобильного телефона и запросите код TAN

Адрес электронной почты или номер мобильного телефона \* Не выходить из системы \* Поле для обязательного заполнения Вы у нас в первый раз? Зарегистрироваться Далее

Введите e-mail и нажмите кнопку «Далее»

Mercedes-Benz Financial

> Вход

Вы можете авторизоваться, запросив одноразовый код. Для этого нажмите «Запросить код TAN»

Mercedes-Benz Financial

Также Вы можете войти с помощью пароля, который указывали при регистрации. Для этого нажмите «Войти с помощью пароля»