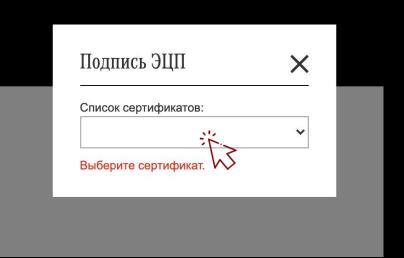

# Подписание заявки ЭЦП

При нажатии на кнопку «Подписать После ЭЦП» откроется окно для выбора отобраз сертификата ЭЦП. «Подтве

После успешного подписания заявки посредством ЭЦП отобразится сообщение о переходе заявки в статус «Подтверждена».